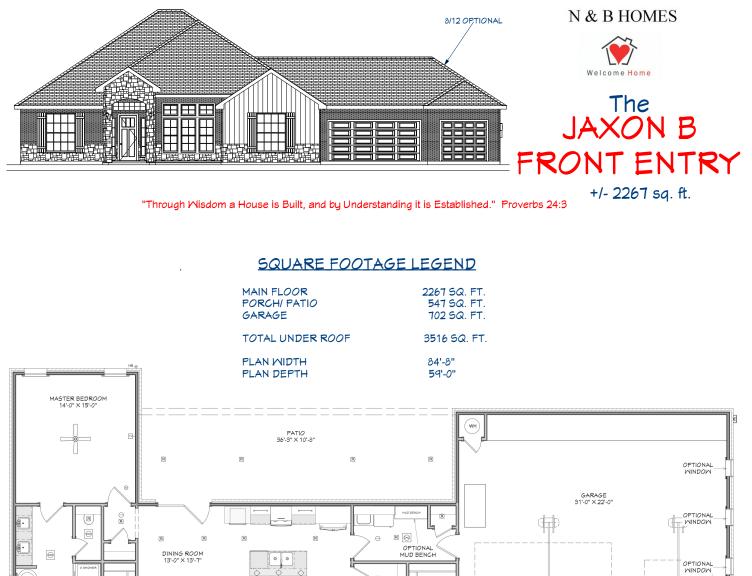

## œ . íR œ R (R) KITCHEN 11'-10" X 13'-7 OPTIONAL (R) (R R R LIVING ROOM 20'-11" × 16'-5' R œ ¢. BEDROOM #4 12'-0" × 11'-0" (R) OPTIONAL FIREPLACE . 0 LINEN . (R) (R) R ENTRY BEDROOM #2 11'-0" × 12'-0" ® PORCH 12'-0" × 8'-7" -b-HE (R) BEDROOM #3 13'-0" × 11'-0" PORCH 8'-10" X 6'-6"

Robbie Christie - Builder (806) 681-8198



nandbhomes.com (Prices, room sizes and sq. ft. may vary and are subject to change.) Use of floor plans, elevations and renderings are designer's concepts and are the property of N & B Homes, Inc. Use of floor plans, elevations, and or renderings in part or in whole is a violation of federal copyright laws and will be prosecuted to the fullest extent of the law.